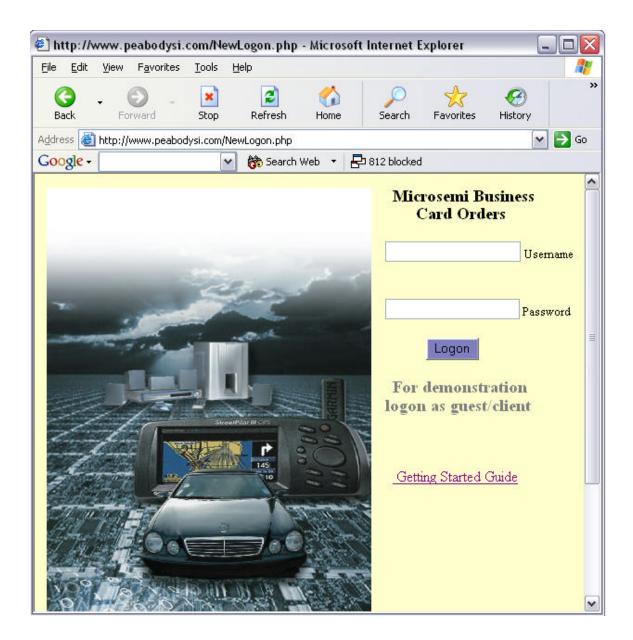

## Card Ordering Demo

Go to <u>http://www.peabodysi.com/</u> and select the Microsemi Orders link.

Enter "guest" for username and "client" for password. Later when you are making a real order you will use your assigned username and password. The logon is case sensitive.