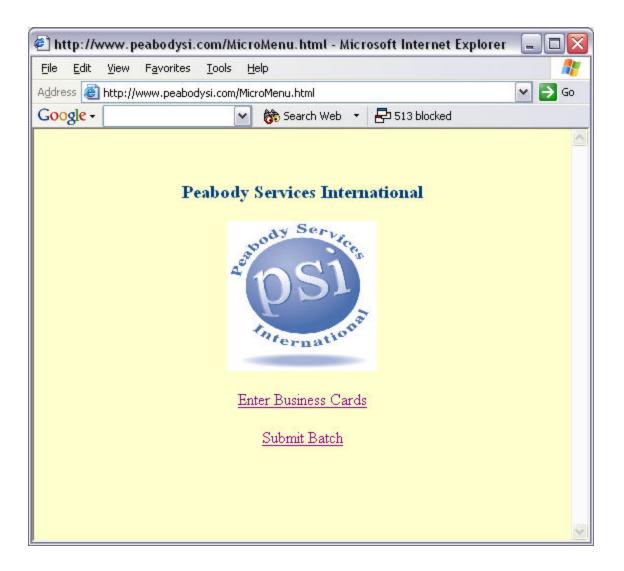

Use the "Enter Business Cards" link to enter the details for card order. Each card order is entered separately. When you are done entering all details use the "Submit Batch" to send that set of orders as a batch. Note: None of the entered business card details are placed as an order until the batch is submitted.